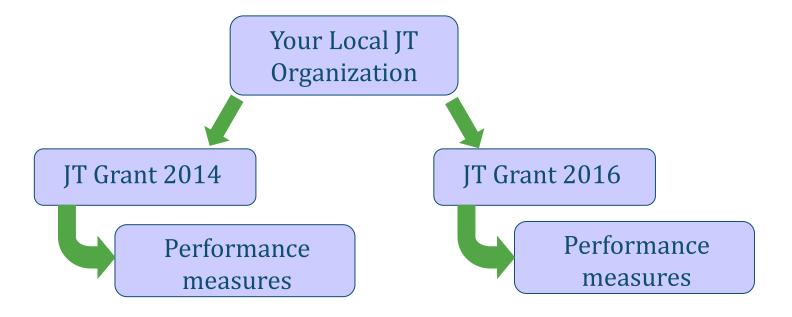

- Each signed Cooperative Agreement is one grant record in ACRES that has separate activities
- Depending on where the funding for particular activities comes from, performance measure data will be entered as such: