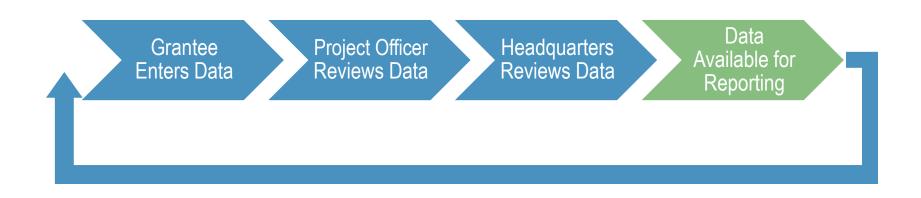

### What is the ACRES Workflow?

- The series of actions and states that a work package must pass through before being completed and available for reporting.
- > The status of a work package indicates where it is in the workflow.

## **ACRES Submission**

- The 'Save changes' button allows you to save any changes and come back to your performance measures before submitting your work to your EPA Project officer.
- To submit data to your EPA project officer, you must click 'Save and continue to REVIEW & SUBMIT' at the bottom the page. After verifying the data, click 'SUBMIT DATA NOW.'
  - This action will move the work package to the next status in the workflow.
- Your Job Training performance measures should be submitted for review each time you make an update.
- ACRES does not limit the number of times you're able to update your performance measures.
- > ACRES even allows users to make updates to previous years' data!