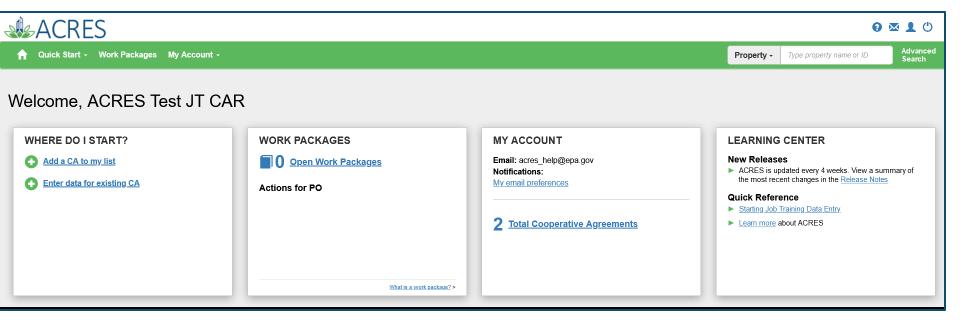

#### **Your ACRES Home Screen**

### Adding a New CA to Your Home Screen

- > To add a CA, click 'Add a Cooperative Agreement to My List.'
- > You will need the eight-digit CA number for the CA you are adding. Do not include the JT.
  - You will be given the chance to confirm the CA before it is added to your Home screen.

| ACRES                                                                                                                                                       |                                             | 3 ⊠ 🕈 🖰                                                                                                                         |
|-------------------------------------------------------------------------------------------------------------------------------------------------------------|---------------------------------------------|---------------------------------------------------------------------------------------------------------------------------------|
| A Quick Start - Work Packages My Account -                                                                                                                  | Property -                                  | Type property name or ID Advanced Search                                                                                        |
| Add a CA to my list     Image: CA     Image: CA     Email: :     Notifica       Image: CA     Enter data for existing CA     Actions for PO     My email: : | ail preferences the most rec<br>Quick Refer | es<br>podated every 4 weeks. View a summary of<br>ent changes in the <u>Release Notes</u><br>ence<br><u>Training Data Entry</u> |